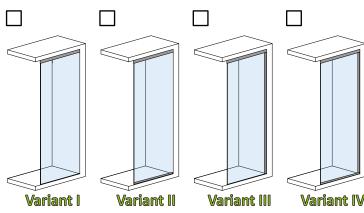

## CHOOSE THE PROFILE ASSEMBLY OPTION:

\* DIMENSIONS ACCORDING TO THE MAIN DRAWING