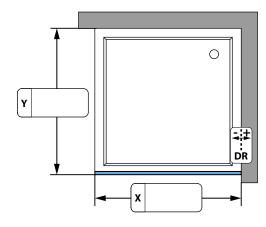

## W-07R

MAIN DRAWING

MEASURE AND GIVE DEVIATIONS: (A BLANK FIELD MEANS NO DEVIATION)