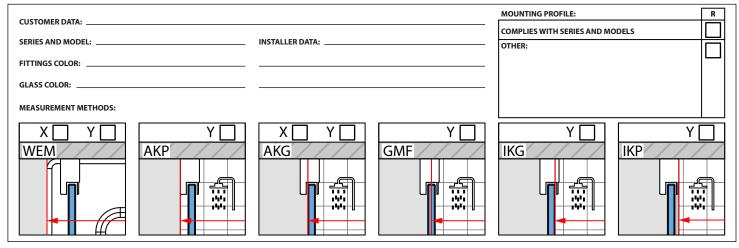

radaway 🔲

## W-07R



MAIN DRAWING

MEASURE AND GIVE DEVIATIONS: (A BLANK FIELD MEANS NO DEVIATION)





## CHOOSE THE PROFILE ASSEMBLY OPTION:



\* DIMENSIONS ACCORDING TO THE MAIN DRAWING

## GIVE DIMENSIONS AND METHOD OF INTERPRETATION:



## CHOOSE THE PROFILE ASSEMBLY OPTION:



\* INDICATE "0" POINT(S) AND SEPCIFY DEVIATION(S) AS A NEGATIVE VALUE POINT(S) "0" IS/ARE THE HIGHEST POINT(S) ON THE FLOOR / SHOWER TRAY / L-SHAPE WALL

\*\* CHECK THE FLATNESS OF THE CEILING AND DESCRIBE ANY CURVES.

ATTENTION, RADAWAY, FOR TECHNOLOGICAL REASONS, RESERVES THE POSSIBILITY OF MAKING CONSTRUCTION CHANGES.

**REMARKS:**