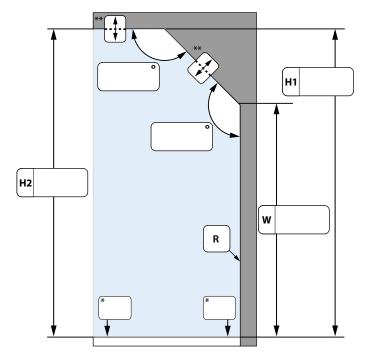

## CHOOSE THE PROFILE ASSEMBLY OPTION:

\* INDICATE "0" POINT(S) AND SEPCIFY DEVIATION(S) AS A NEGATIVE VALUE POINT(S) "0" IS/ARE THE HIGHEST POINT(S) ON THE FLOOR / SHOWER TRAY / L-SHAPE WALL

\*\* CHECK THE FLATNESS OF THE CEILING AND DESCRIBE ANY CURVES.