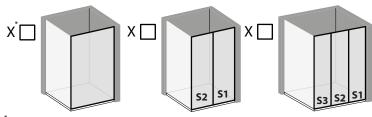

## CHOOSE THE PROFILE ASSEMBLY OPTION:

\* DIMENSIONS ACCORDING TO THE MAIN DRAWING