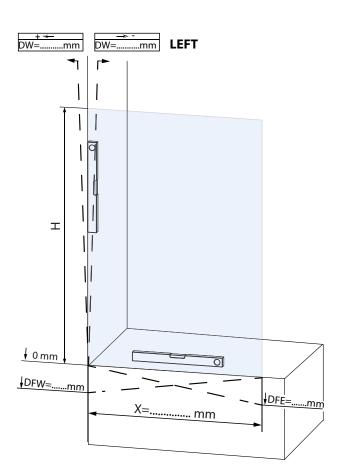

# H - BATHTUB SCREEN HEIGHT .....mm

Bathtub screen height measured from level 0 (H from 1000 to 1500 mm)

### **NOTE:**

The highest point of the bathtub is the level 0

## **MARKING:**

X – bathtub screen width

DFW/DFE - Difference from the level 0.

The deviation value can only be smaller or equal to 0 (e.g. -7 mm, means 7 mm below level 0)

DFW - wall deviation

DFE – deviation measured at the end of the bathtub screen

DW – vertical deviation of the wall (measured at height H)