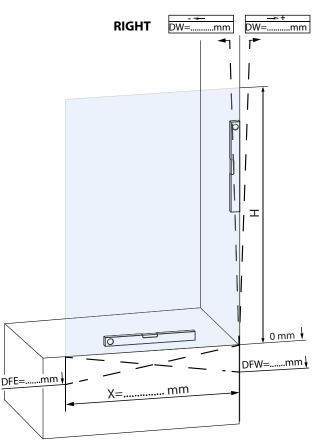

# H - BATHTUB SCREEN HEIGHT .....mm

Bathtub screen height measured from level 0 (H from 1000 to 1500 mm)

### **NOTE:**

The highest point of the bathtub is the level 0

## **MARKING:**

X – bathtub screen width

DFW/DFE - Difference from the level 0.

The deviation value can only be smaller or equal to 0 (e.g. -7 mm, means 7 mm below level 0)

DFW - wall deviation

DFE – deviation measured at the end of the bathtub screen

DW – vertical deviation of the wall (measured at height H)